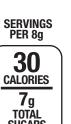

**Nutrition Facts:** Servings: 32, Serving Size 8 grams (8g), Amount Per Serving: **Calories 30, Total Fat** 0g (0% DV), Sat. Fat 0g (0% DV), *Trans* Fat 0g, **Cholest.** 0mg (0% DV), **Sodium** 0mg (0% DV), **Total Carb.** 7g (3% DV), Fiber <1g (3% DV), Total Sugars 7g (Incl. 7g Added Sugars, 14% DV), **Protein** 0g, Vit. D (0% DV), Calcium (0% DV), Iron (0% DV), Potassium (0% DV).